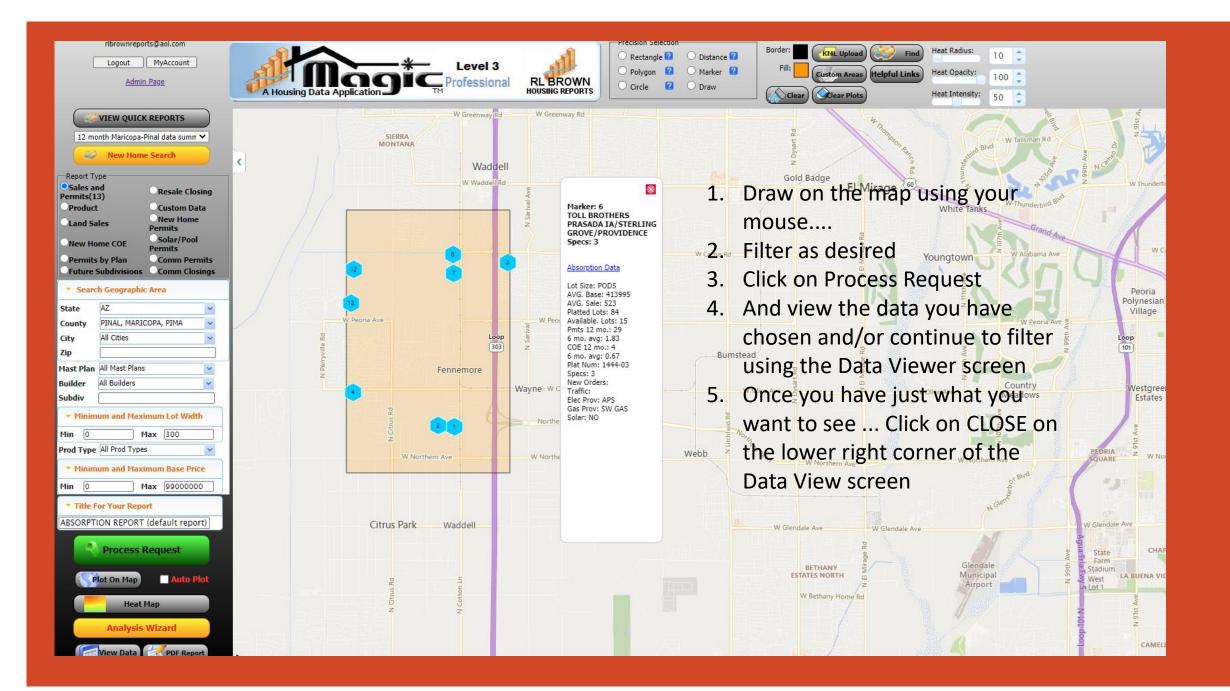

## And you have done it .....

..... Filtered a massive amount of data to see just what you want and need to see, and now you can export your results to MS Excel for analysis using a Pivot Table, a graph, generate a report and share with your associates .....

... And you know that the data is complete, current, accurate, and was analyzed to present just what you wanted to see and share.

There are many additional features of Magic Pro and its various file drawers beyond and in addition to what we have shared in these few slides, and we would be happy to show you those features in a Zoom demo for you and your associates. For example, subscribers to the SALES AND PERMIT dataset [which we have viewed herein] have access to several comprehensive pre-formatted 2-or 3- click reports which are built-in to Magic Pro and can save hours of time.