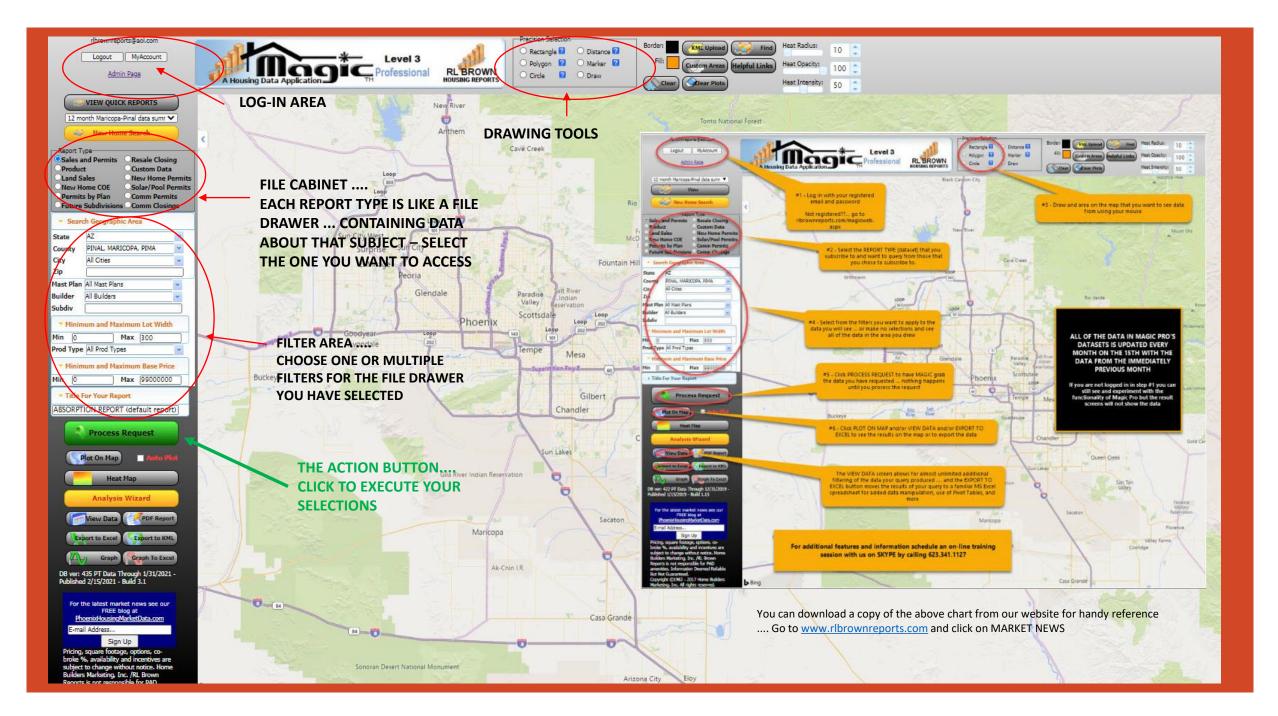

| rlbrownreports@aol.com Logout MyAccount Admin Page                                                                | Housing Data Applicat | -                                                                                                                                                                                                                                                                                                                                                                                                                                                                                                                                                                                                                                                                                                                                                                                                                                                                                                                                                                                                                                                                                                                                                                                                                                                                                                                                                                                                                                                                                                                                                                                                                                                                                                                                                                                                                                                                                                                                                                                                                                                                                                                              | onal H    | RL BROWN                | Precision Sele<br>C Rectangle<br>Polygon<br>Circle | 2 🖸 🕐 Distance 🛙                                 |                                                                                                                                               |                                                                  | •                                     |                                        |                                                                                                                                                                                                                                                                                                                                                                                                                                                                                                                                                                                                                                                                                                                                                                                                                                                                                                                                                                                                                                                                                                                                                                                                                                                                                                                                                                                                                                                                                                                                                                                                                                                                                                                                                                                                                                                                                                                                                                                                                                                                                                                                      |
|-------------------------------------------------------------------------------------------------------------------|-----------------------|--------------------------------------------------------------------------------------------------------------------------------------------------------------------------------------------------------------------------------------------------------------------------------------------------------------------------------------------------------------------------------------------------------------------------------------------------------------------------------------------------------------------------------------------------------------------------------------------------------------------------------------------------------------------------------------------------------------------------------------------------------------------------------------------------------------------------------------------------------------------------------------------------------------------------------------------------------------------------------------------------------------------------------------------------------------------------------------------------------------------------------------------------------------------------------------------------------------------------------------------------------------------------------------------------------------------------------------------------------------------------------------------------------------------------------------------------------------------------------------------------------------------------------------------------------------------------------------------------------------------------------------------------------------------------------------------------------------------------------------------------------------------------------------------------------------------------------------------------------------------------------------------------------------------------------------------------------------------------------------------------------------------------------------------------------------------------------------------------------------------------------|-----------|-------------------------|----------------------------------------------------|--------------------------------------------------|-----------------------------------------------------------------------------------------------------------------------------------------------|------------------------------------------------------------------|---------------------------------------|----------------------------------------|--------------------------------------------------------------------------------------------------------------------------------------------------------------------------------------------------------------------------------------------------------------------------------------------------------------------------------------------------------------------------------------------------------------------------------------------------------------------------------------------------------------------------------------------------------------------------------------------------------------------------------------------------------------------------------------------------------------------------------------------------------------------------------------------------------------------------------------------------------------------------------------------------------------------------------------------------------------------------------------------------------------------------------------------------------------------------------------------------------------------------------------------------------------------------------------------------------------------------------------------------------------------------------------------------------------------------------------------------------------------------------------------------------------------------------------------------------------------------------------------------------------------------------------------------------------------------------------------------------------------------------------------------------------------------------------------------------------------------------------------------------------------------------------------------------------------------------------------------------------------------------------------------------------------------------------------------------------------------------------------------------------------------------------------------------------------------------------------------------------------------------------|
| VIEW QUICK REPORTS         12 month Maricopa-Pinal data summ          Wew Home Search                             |                       | W Greenway<br>SIERRA<br>MONTANA                                                                                                                                                                                                                                                                                                                                                                                                                                                                                                                                                                                                                                                                                                                                                                                                                                                                                                                                                                                                                                                                                                                                                                                                                                                                                                                                                                                                                                                                                                                                                                                                                                                                                                                                                                                                                                                                                                                                                                                                                                                                                                |           | W Greenway Rd           |                                                    | 相相思思                                             | P2 Witten                                                                                                                                     |                                                                  | allenna                               | N BISE A                               |                                                                                                                                                                                                                                                                                                                                                                                                                                                                                                                                                                                                                                                                                                                                                                                                                                                                                                                                                                                                                                                                                                                                                                                                                                                                                                                                                                                                                                                                                                                                                                                                                                                                                                                                                                                                                                                                                                                                                                                                                                                                                                                                      |
| Report Type<br>Sales and<br>Permits(13)<br>Resale Closing                                                         |                       | Wad                                                                                                                                                                                                                                                                                                                                                                                                                                                                                                                                                                                                                                                                                                                                                                                                                                                                                                                                                                                                                                                                                                                                                                                                                                                                                                                                                                                                                                                                                                                                                                                                                                                                                                                                                                                                                                                                                                                                                                                                                                                                                                                            |           | SUBID                   | BUILDER 🖨                                          | SUMBUILDR 🜩                                      | SUBDIVISN 🔶                                                                                                                                   |                                                                  |                                       | MASTPL                                 | nderbird Rd                                                                                                                                                                                                                                                                                                                                                                                                                                                                                                                                                                                                                                                                                                                                                                                                                                                                                                                                                                                                                                                                                                                                                                                                                                                                                                                                                                                                                                                                                                                                                                                                                                                                                                                                                                                                                                                                                                                                                                                                                                                                                                                          |
| Product Custom Data Land Sales Permits New Home COE Solar/Pool                                                    |                       |                                                                                                                                                                                                                                                                                                                                                                                                                                                                                                                                                                                                                                                                                                                                                                                                                                                                                                                                                                                                                                                                                                                                                                                                                                                                                                                                                                                                                                                                                                                                                                                                                                                                                                                                                                                                                                                                                                                                                                                                                                                                                                                                | N Sariv   | 21282<br>21405<br>21113 | ELLIOTT HOMES<br>ELLIOTT HOMES<br>KB HOME          | ELLIOTT HOMES<br>ELLIOTT HOMES<br>KB HOME        | GRANITE VISTA 1A,B,2E,2F,2E/AVANTI/FORTE<br>GRANITE VISTA 1D/VALENCIA<br>SYCAMORE FARMS 12-1/2                                                | NW NORTHERN/COTTON LN<br>NW NORTHERN/COTTON<br>SW CACTUS/SARIVAL | 1234-13<br>1265-14<br>1247-34         | GRANITE \<br>GRANITE \<br>SYCAMORE     | W Sweetwater Av                                                                                                                                                                                                                                                                                                                                                                                                                                                                                                                                                                                                                                                                                                                                                                                                                                                                                                                                                                                                                                                                                                                                                                                                                                                                                                                                                                                                                                                                                                                                                                                                                                                                                                                                                                                                                                                                                                                                                                                                                                                                                                                      |
| Permits Permits by Plan Comm Permits Future Subdivisions Comm Closings                                            | 12                    | 8                                                                                                                                                                                                                                                                                                                                                                                                                                                                                                                                                                                                                                                                                                                                                                                                                                                                                                                                                                                                                                                                                                                                                                                                                                                                                                                                                                                                                                                                                                                                                                                                                                                                                                                                                                                                                                                                                                                                                                                                                                                                                                                              | 3         | 22250<br>22674          | MERITAGE HOMES<br>TOLL BROTHERS                    | MERITAGE HOMES<br>TOLL BROTHERS<br>TOLL BROTHERS | WHITE TANK FOOTHILLS PARCEL 17/IRONWOOD<br>PRASADA 2P/STERLING GROVE/PASADENA                                                                 | SE OLIVE/PERRYVILLE<br>SW CACTUS/COTTON                          | 1389-37<br>1444-2<br>1444-03          | WHITE TANK F                           | W Cactus Rd                                                                                                                                                                                                                                                                                                                                                                                                                                                                                                                                                                                                                                                                                                                                                                                                                                                                                                                                                                                                                                                                                                                                                                                                                                                                                                                                                                                                                                                                                                                                                                                                                                                                                                                                                                                                                                                                                                                                                                                                                                                                                                                          |
| Search Geographic Area  State AZ  County PINAL, MARICOPA, PIMA                                                    | 13<br>W Peori         | Ave                                                                                                                                                                                                                                                                                                                                                                                                                                                                                                                                                                                                                                                                                                                                                                                                                                                                                                                                                                                                                                                                                                                                                                                                                                                                                                                                                                                                                                                                                                                                                                                                                                                                                                                                                                                                                                                                                                                                                                                                                                                                                                                            |           | 22377<br>22376<br>22512 | TOLL BROTHERS<br>TOLL BROTHERS<br>TOLL BROTHERS    | TOLL BROTHERS<br>TOLL BROTHERS                   | PRASADA IA/STERLING GROVE/PROVIDENCE<br>PRASADA IB/STERLING GROVE/CHARLOTTE<br>PRASADA ID/STERLING GROVE/ALEXANDRIA                           | SW CACTUS/COTTON<br>SW CACTUS/COTTON<br>SW CACTUS/COTTON         | 1444-37<br>1444-2                     | STERLING (                             | ia vana de terres<br>sian ge de terres<br>ge de terres de terr |
| City All Cities  V Zip                                                                                            | errywille Rd          |                                                                                                                                                                                                                                                                                                                                                                                                                                                                                                                                                                                                                                                                                                                                                                                                                                                                                                                                                                                                                                                                                                                                                                                                                                                                                                                                                                                                                                                                                                                                                                                                                                                                                                                                                                                                                                                                                                                                                                                                                                                                                                                                | N. Sarive | 22511<br>22510<br>22199 | TOLL BROTHERS<br>TOLL BROTHERS<br>TOLL BROTHERS    | TOLL BROTHERS<br>TOLL BROTHERS<br>TOLL BROTHERS  | PRASADA ID/STERLING GROVE/ARLINGTON<br>PRASADA ID/STERLING GROVE/CONCORD<br>PRASADA ID/STERLING GROVE/NAPA                                    | SW CACTUS/COTTON<br>SW CACTUS/COTTON<br>SW CACTUS/COTTON         | 1444-2<br>1444-2<br>1444-2            | STERLING (<br>STERLING (<br>STERLING ( | Peoria Program                                                                                                                                                                                                                                                                                                                                                                                                                                                                                                                                                                                                                                                                                                                                                                                                                                                                                                                                                                                                                                                                                                                                                                                                                                                                                                                                                                                                                                                                                                                                                                                                                                                                                                                                                                                                                                                                                                                                                                                                                                                                                                                       |
| Mast Plan All Mast Plans  Builder All Builders  Subdiv                                                            | d Z                   | Fennemore                                                                                                                                                                                                                                                                                                                                                                                                                                                                                                                                                                                                                                                                                                                                                                                                                                                                                                                                                                                                                                                                                                                                                                                                                                                                                                                                                                                                                                                                                                                                                                                                                                                                                                                                                                                                                                                                                                                                                                                                                                                                                                                      | Way       | 22509<br>/r 21652       | TOLL BROTHERS<br>WOODSIDE HOMES                    | TOLL BROTHERS<br>WOODSIDE HOMES                  | PRASADA ID/STERLING GROVE/SONOMA<br>ZANJERO TRAILS PHASE 2 PARCEL 13C                                                                         | SW CACTUS/COTTON NE PEORIA/PERRYVILLE                            | 1444-2<br>1324-4                      |                                        | green be wolive                                                                                                                                                                                                                                                                                                                                                                                                                                                                                                                                                                                                                                                                                                                                                                                                                                                                                                                                                                                                                                                                                                                                                                                                                                                                                                                                                                                                                                                                                                                                                                                                                                                                                                                                                                                                                                                                                                                                                                                                                                                                                                                      |
| Minimum and Maximum Lot Width Min     Max     300 Prod Type     All Prod Types     Minimum and Maximum Base Price |                       | Provide a constraint of the second se |           |                         | osings by month f                                  | or the last 12 montl                             | duces all of the data about the subdivisions<br>as and the last 3 years, avg price, avg sq fo<br>can then be further filtered to your specs s | otage, and a lot more ar                                         | nd includes every                     | / active                               | W Northern Ave                                                                                                                                                                                                                                                                                                                                                                                                                                                                                                                                                                                                                                                                                                                                                                                                                                                                                                                                                                                                                                                                                                                                                                                                                                                                                                                                                                                                                                                                                                                                                                                                                                                                                                                                                                                                                                                                                                                                                                                                                                                                                                                       |
| Min     0     Max     99000000       Title For Your Report       [ABSORPTION REPORT (default report)]             |                       | Citrus Park Waddell                                                                                                                                                                                                                                                                                                                                                                                                                                                                                                                                                                                                                                                                                                                                                                                                                                                                                                                                                                                                                                                                                                                                                                                                                                                                                                                                                                                                                                                                                                                                                                                                                                                                                                                                                                                                                                                                                                                                                                                                                                                                                                            |           |                         | _                                                  |                                                  |                                                                                                                                               | Builders:5, Subdivision                                          | ns:13, total:13 ro                    | ►<br>ows/pp:50 ►                       | ROVEY FARMS<br>ELM GROVE<br>W Glendal                                                                                                                                                                                                                                                                                                                                                                                                                                                                                                                                                                                                                                                                                                                                                                                                                                                                                                                                                                                                                                                                                                                                                                                                                                                                                                                                                                                                                                                                                                                                                                                                                                                                                                                                                                                                                                                                                                                                                                                                                                                                                                |
| Process Request                                                                                                   |                       |                                                                                                                                                                                                                                                                                                                                                                                                                                                                                                                                                                                                                                                                                                                                                                                                                                                                                                                                                                                                                                                                                                                                                                                                                                                                                                                                                                                                                                                                                                                                                                                                                                                                                                                                                                                                                                                                                                                                                                                                                                                                                                                                |           | Apply Filte             | clear Filter                                       | Uncheck Selected                                 | Rows Remove Unchecked Rows                                                                                                                    | Select Columns Save F                                            | Request Load R                        | Stadium                                | CHAPPARAL COUNTRY ESTATES                                                                                                                                                                                                                                                                                                                                                                                                                                                                                                                                                                                                                                                                                                                                                                                                                                                                                                                                                                                                                                                                                                                                                                                                                                                                                                                                                                                                                                                                                                                                                                                                                                                                                                                                                                                                                                                                                                                                                                                                                                                                                                            |
| Plot On Map Auto Plot<br>Heat Map<br>Analysis Wizard                                                              |                       | N Citrus Rd<br>N Catton Ln                                                                                                                                                                                                                                                                                                                                                                                                                                                                                                                                                                                                                                                                                                                                                                                                                                                                                                                                                                                                                                                                                                                                                                                                                                                                                                                                                                                                                                                                                                                                                                                                                                                                                                                                                                                                                                                                                                                                                                                                                                                                                                     |           |                         |                                                    |                                                  | W Bethany: Home Rd                                                                                                                            | Airport                                                          | a a a a a a a a a a a a a a a a a a a | N 91st Ave                             | A VIDA<br>P<br>EAGLE F<br>EMERALD POINT<br>IMELBACK PARK 5000 feet                                                                                                                                                                                                                                                                                                                                                                                                                                                                                                                                                                                                                                                                                                                                                                                                                                                                                                                                                                                                                                                                                                                                                                                                                                                                                                                                                                                                                                                                                                                                                                                                                                                                                                                                                                                                                                                                                                                                                                                                                                                                   |