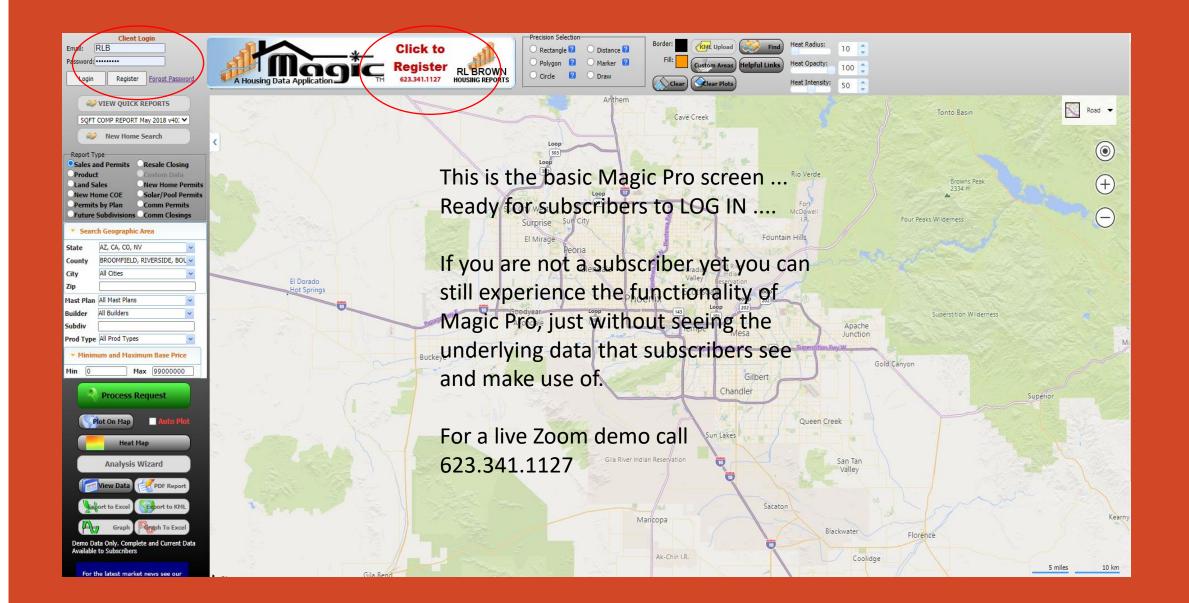

## Welcome to Magic Pro

The professional-level housing research data source for Phoenix and Tucson .... Used by literally thousands of housing professionals in the Phoenix and Tucson areas for over 10 years including home builders, suppliers, contractors, Realtors, lenders, and others with a need for accurate, timely, and comprehensive housing market data.